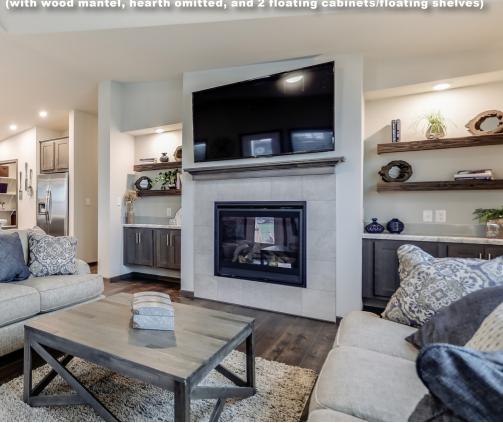

## **STACKED STONE**

Wood Mantel

Natural Ash

Copper Coast Random

TILED FIREPLACE AT FLOOR LEVEL (floor level/tile hearth/wood mantel)

FULL WALL CORNER STACKED STONE SURROUND HALF FIREPLACE

FULL WALL FIREPLACE WITH TILE SURROUND (with wood mantel, hearth omitted, and 2 floating cabinets/floating shelves)