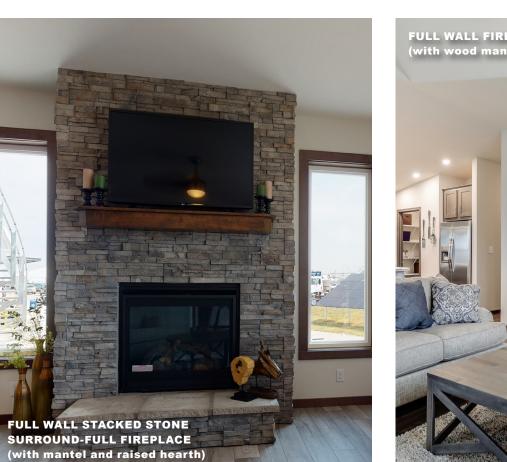

## **STACKED STONE**

Wood Mantel

Natural Ash

Copper Coast Random

TILED FIREPLACE AT FLOOR LEVEL (floor level/tile hearth/wood mantel)

FULL WALL CORNER STACKED STONE SURROUND HALF FIREPLACE

FULL WALL FIREPLACE WITH TILE SURROUND (with wood mantel, hearth omitted, and 2 floating cabinets/floating shelves)