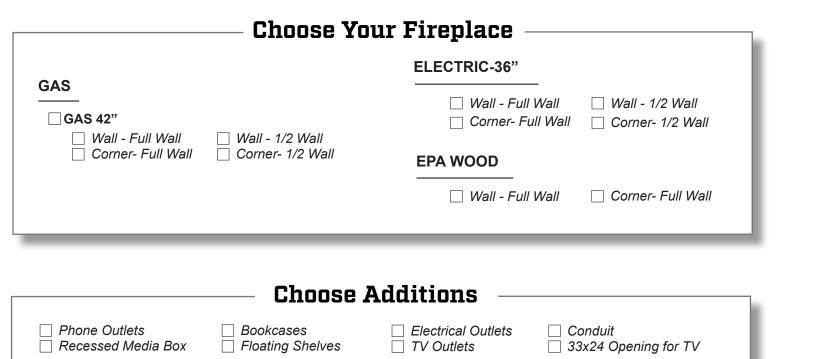

Fireplaces add warmth and visual focus to a room. Whether you want to create a comfortable meeting space or make a bold statement, a fireplace is a great option.



www.bonnavilla.com





## STANDARD TILE SURROUND or **OPTIONAL FULL TILE SURROUND** Wood Mantel Biscuit Arenella Beige Tuscan Blue English Grey Accent Brown Arenella Grey Raised Hearth 🗌 On Floor 🗌 No Hearth (Gas or Electric Only)

## **OPTIONAL FULL TILE SURROUND ONLY**

\*Hearth & Wood Mantel Not Available \*Not Available with Wood Fireplaces





Praia Crema



Column Grey





Modello Grigio

Metro Gris

Recessed Ledger Wall (On Floor/No Hearth)

Raised/ No Hearth

On Floor/ No Hearth

## **Choose Surround/Finish**

## **STACKED STONE**

Wood Mantel









Natural Ash



Copper Coast Random





TILED FIREPLACE AT FLOOR LEVEL (floor level/tile hearth/wood mantel)



FULL WALL CORNER STACKED STONE SURROUND HALF FIREPLACE







FULL WALL FIREPLACE WITH TILE SURROUND (with wood mantel, hearth omitted, an