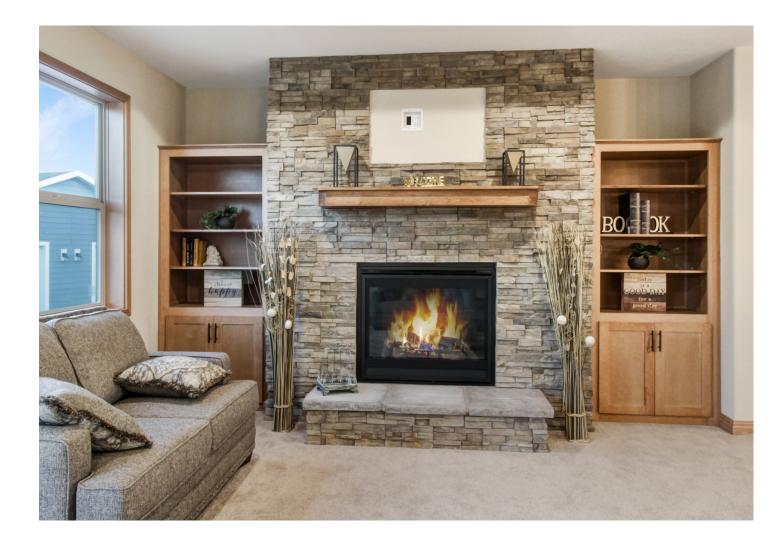

## **STACKED STONE**

Wood Mantel

Natural Ash

Copper Coast Random

TILED FIREPLACE AT FLOOR LEVEL (floor level/tile hearth/wood mantel)

FULL WALL CORNER STACKED STONE SURROUND HALF FIREPLACE

FULL WALL FIREPLACE WITH TILE SURROUND (with wood mantel, hearth omitted, and 2 floating cabinets/floating shelves)