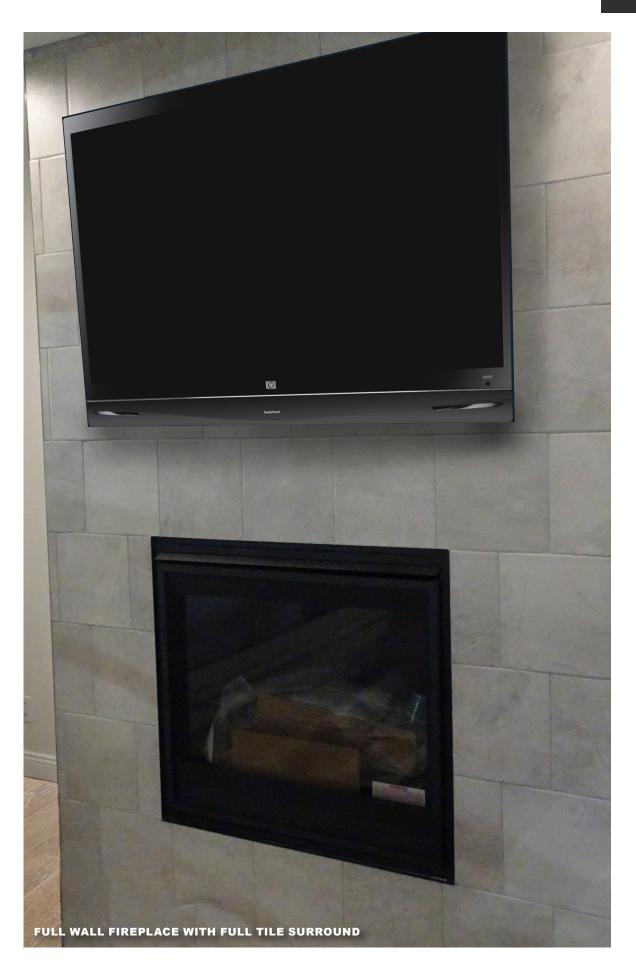

## **OPTIONAL FULL TILE SURROUND ONLY**

\*Hearth & Wood Mantel Not Available \*Not Available with Wood Fireplaces

Praia Crema

Column Grey

Modello Grigio

Metro Gris

Recessed Ledger Wall (On Floor/No Hearth)

Raised/ No Hearth