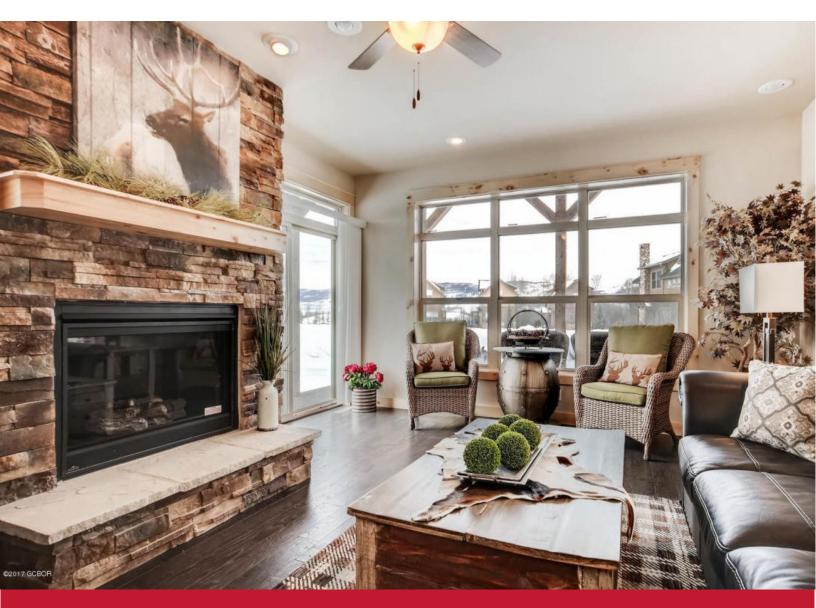

Fireplaces add warmth and visual focus to a room. Whether you want to create a comfortable meeting space or make a bold statement, a fireplace is a great option.

www.bonnavilla.com

## **STACKED STONE**

Wood Mantel

Natural Ash

Copper Coast Random

TILED FIREPLACE AT FLOOR LEVEL (floor level/tile hearth/wood mantel)

FULL WALL CORNER STACKED STONE SURROUND HALF FIREPLACE

FULL WALL FIREPLACE WITH TILE SURROUND (with wood mantel, hearth omitted, and 2 floating cabinets/floating shelves)