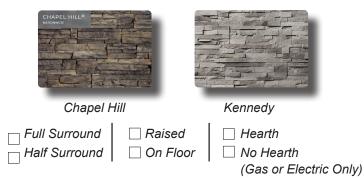

## **STACKED STONE**

Wood Mantel

Natural Ash

Copper Coast Random

TILED FIREPLACE AT FLOOR LEVEL (floor level/tile hearth/wood mantel)

FULL WALL CORNER STACKED STONE SURROUND HALF FIREPLACE

FULL WALL FIREPLACE WITH TILE SURROUND (with wood mantel, hearth omitted, and 2 floating cabinets/floating shelves)