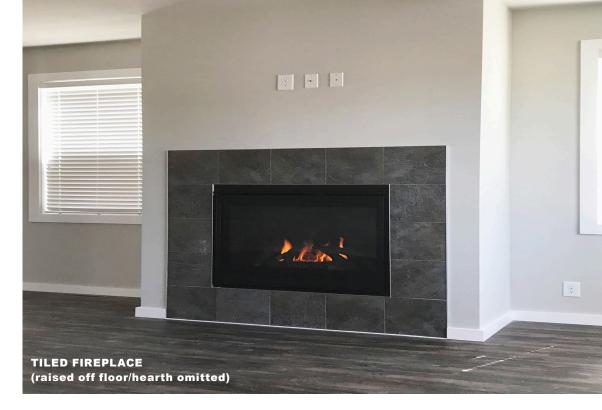

## STANDARD TILE SURROUND or **OPTIONAL FULL TILE SURROUND** Wood Mantel Biscuit Arenella Beige Tuscan Blue English Grey Accent Brown Arenella Grey Raised Hearth 🗌 On Floor 🗌 No Hearth (Gas or Electric Only)

On Floor/ No Hearth