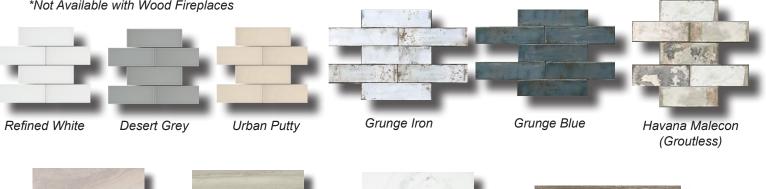

## **OPTIONAL FULL TILE SURROUND ONLY**

\*Hearth & Wood Mantel Not Available \*Not Available with Wood Fireplaces

Praia Crema

Column Grey

Modello Grigio

Metro Gris

Recessed Ledger Wall (On Floor/No Hearth)

Raised/ No Hearth