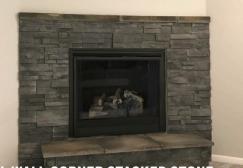

## **STACKED STONE**

Wood Mantel

Natural Ash

Copper Coast Random

TILED FIREPLACE AT FLOOR LEVEL (floor level/tile hearth/wood mantel)

FULL WALL CORNER STACKED STONE SURROUND HALF FIREPLACE

FULL WALL FIREPLACE WITH TILE SURROUND (with wood mantel, hearth omitted, and 2 floating cabinets/floating shelves)