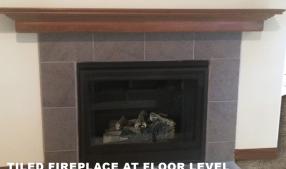

## **STACKED STONE**

Wood Mantel

Natural Ash

Copper Coast Random

TILED FIREPLACE AT FLOOR LEVEL (floor level/tile hearth/wood mantel)

FULL WALL CORNER STACKED STONE SURROUND HALF FIREPLACE

FULL WALL FIREPLACE WITH TILE SURROUND (with wood mantel, hearth omitted, and 2 floating cabinets/floating shelves)